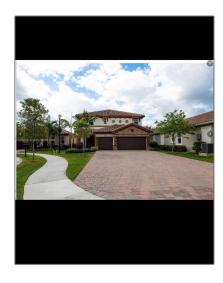

# Residential Lease For Rent

 $3{,}714~\mathrm{Sqft}$  -  $9726~\mathrm{Blue}$  Isle Bay, Parkland, Florida 33076

### Basic Details

**Residential Lease** Property Type: **For Rent** Listing Type: Listing ID: A11266532 \$6,850 Price: Bedrooms: **5** Bathrooms: 4 Square Footage: 3,714 Sqft Year Built: 2016 8,412 Sqft Lot Area: