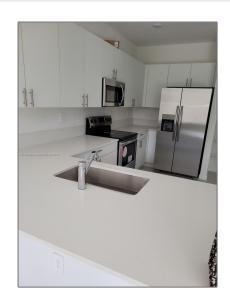

# Residential Lease For Rent

1,828 Sqft - 28672 SW 134th Ct, Homestead, Florida 33033

### Basic Details

| Property Type:  | Residential Lease |  |
|-----------------|-------------------|--|
| Listing Type:   | For Rent          |  |
| Listing ID:     | A11288064         |  |
| Price:          | \$2,900           |  |
| Bedrooms:       | 4                 |  |
| Bathrooms:      | 2                 |  |
| Half Bathrooms: | 1                 |  |
| Square Footage: | 1,828 Sqft        |  |
| Year Built:     | 2022              |  |
| Lot Area:       | 1,987 Sqft        |  |
|                 |                   |  |