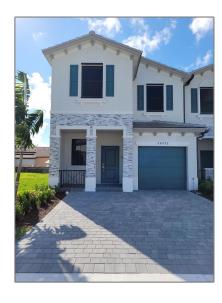

# Residential Lease For Rent

1,828 Sqft - 28672 SW 134th Ct, Homestead, Florida 33033

### Basic Details

| Property Type:  | Residential Lease |  |
|-----------------|-------------------|--|
| Listing Type:   | For Rent          |  |
| Listing ID:     | A11288064         |  |
| Price:          | \$2,900           |  |
| Bedrooms:       | 4                 |  |
| Bathrooms:      | 2                 |  |
| Half Bathrooms: | 1                 |  |
| Square Footage: | 1,828 Sqft        |  |
| Year Built:     | 2022              |  |
| Lot Area:       | 1,987 Sqft        |  |
|                 |                   |  |