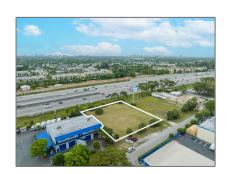

## Commercial Land For Sale

- 11 Sw St, Pompano Beach, Florida 33069

## Basic Details

| Property Type: | <b>Commercial Land</b> |
|----------------|------------------------|
| Listing Type:  | For Sale               |
| Listing ID:    | A11190857              |
| Price:         | \$16,000               |
| Lot Area:      | 26,566 Sqft            |

## Address Map

| Country:       | US                     |  |
|----------------|------------------------|--|
| State:         | FL                     |  |
| County:        | <b>Broward County</b>  |  |
| City:          | Pompano Beach          |  |
| Zipcode:       | 33069                  |  |
| Street:        | 11 Sw St               |  |
| Building Name: | LAFAYETTE<br>HOMESITES |  |
| Floor Number:  | 0                      |  |
| Longitude:     | W81° 50' 25.4"         |  |
| Latitude:      | N26° 13' 43.3"         |  |