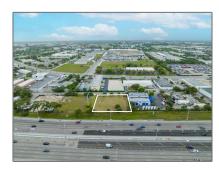

## Commercial Land For Sale

- 11 Sw St, Pompano Beach, Florida 33069

## Basic Details

| Property Type: | <b>Commercial Land</b> |
|----------------|------------------------|
| Listing Type:  | For Sale               |
| Listing ID:    | A11190857              |
| Price:         | \$16,000               |
| Lot Area:      | 26,566 Sqft            |

## Address Map

| Country:       | US                     |  |
|----------------|------------------------|--|
| State:         | FL                     |  |
| County:        | <b>Broward County</b>  |  |
| City:          | Pompano Beach          |  |
| Zipcode:       | 33069                  |  |
| Street:        | 11 Sw St               |  |
| Building Name: | LAFAYETTE<br>HOMESITES |  |
| Floor Number:  | 0                      |  |
| Longitude:     | W81° 50' 25.4"         |  |
| Latitude:      | N26° 13' 43.3"         |  |