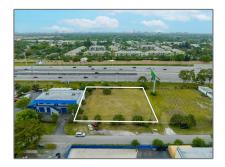

## Commercial Land For Sale

- 11 Sw St, Pompano Beach, Florida 33069

## Basic Details

| Property Type: | <b>Commercial Land</b> |
|----------------|------------------------|
| Listing Type:  | For Sale               |
| Listing ID:    | A11190857              |
| Price:         | \$16,000               |
| Lot Area:      | 26,566 Sqft            |

## Address Map

| Country:       | US                     |  |
|----------------|------------------------|--|
| State:         | FL                     |  |
| County:        | <b>Broward County</b>  |  |
| City:          | Pompano Beach          |  |
| Zipcode:       | 33069                  |  |
| Street:        | 11 Sw St               |  |
| Building Name: | LAFAYETTE<br>HOMESITES |  |
| Floor Number:  | 0                      |  |
| Longitude:     | W81° 50' 25.4"         |  |
| Latitude:      | N26° 13' 43.3"         |  |