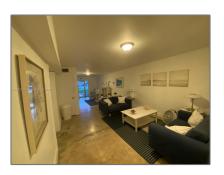

### Basic **Details**

| Property Type:  | <b>Residential Lease</b> |  |
|-----------------|--------------------------|--|
| Listing Type:   | For Rent                 |  |
| Listing ID:     | A11287951                |  |
| Price:          | \$3,250                  |  |
| Bedrooms:       | 2                        |  |
| Bathrooms:      | 2                        |  |
| Square Footage: | 1,109 Sqft               |  |
| Year Built:     | 1968                     |  |

#### Features

 $\checkmark$  Furnished:

Unfurnished

| Building Name: | KEY BISCAYNE VI<br>CONDO |  |
|----------------|--------------------------|--|
| Floor Number:  | 0                        |  |
| Longitude:     | W81° 50' 18''            |  |
| Latitude:      | N25° 41' 28.6''          |  |