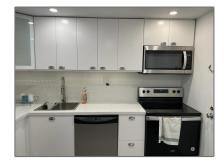

### Basic Details

| Property Type:  | <b>Residential Lease</b> |  |
|-----------------|--------------------------|--|
| Listing Type:   | For Rent                 |  |
| Listing ID:     | A11287342                |  |
| Price:          | \$1,900                  |  |
| Bedrooms:       | 2                        |  |
| Bathrooms:      | 2                        |  |
| Square Footage: | 1,150 Sqft               |  |
| Year Built:     | 1973                     |  |

### Features

| $\sqrt{}$ | Swimming Pool: | Community                                    |
|-----------|----------------|----------------------------------------------|
| $\sqrt{}$ | Pet Allowed:   | Restrictions Or Possible<br>Restrictions, No |
| $\sqrt{}$ | Furnished:     | Unfurnished                                  |