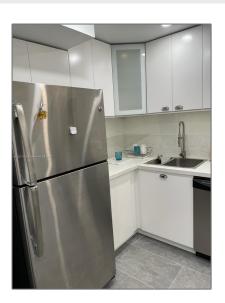

### Basic Details

| Property Type:  | <b>Residential Lease</b> |  |
|-----------------|--------------------------|--|
| Listing Type:   | For Rent                 |  |
| Listing ID:     | A11287342                |  |
| Price:          | \$1,900                  |  |
| Bedrooms:       | 2                        |  |
| Bathrooms:      | 2                        |  |
| Square Footage: | 1,150 Sqft               |  |
| Year Built:     | 1973                     |  |

### Features

| $\sqrt{}$ | Swimming Pool: | Community                                    |
|-----------|----------------|----------------------------------------------|
| $\sqrt{}$ | Pet Allowed:   | Restrictions Or Possible<br>Restrictions, No |
| $\sqrt{}$ | Furnished:     | Unfurnished                                  |