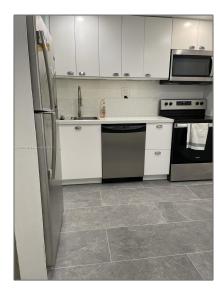

### Basic Details

| Property Type:  | <b>Residential Lease</b> |  |
|-----------------|--------------------------|--|
| Listing Type:   | For Rent                 |  |
| Listing ID:     | A11287342                |  |
| Price:          | \$1,900                  |  |
| Bedrooms:       | 2                        |  |
| Bathrooms:      | 2                        |  |
| Square Footage: | 1,150 Sqft               |  |
| Year Built:     | 1973                     |  |

### Features

| $\sqrt{}$ | Swimming Pool: | Community                                    |
|-----------|----------------|----------------------------------------------|
| $\sqrt{}$ | Pet Allowed:   | Restrictions Or Possible<br>Restrictions, No |
| $\sqrt{}$ | Furnished:     | Unfurnished                                  |