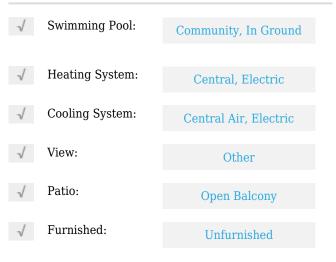

# **Residential Lease For Rent**

1,100 Sqft - 2501 BRICKELL AV **#** 603, Miami, Florida 33129





#### **Basic Details**

| Property Type:  | <b>Residential Lease</b> |  |
|-----------------|--------------------------|--|
| Listing Type:   | For Rent                 |  |
| Listing ID:     | A11200905                |  |
| Price:          | \$3,250                  |  |
| Bedrooms:       | 2                        |  |
| Bathrooms:      | 2                        |  |
| Square Footage: | 1,100 Sqft               |  |
| Year Built:     | 1981                     |  |

#### Features



### Address Map

| Country:       | US                        |  |
|----------------|---------------------------|--|
| State:         | FL                        |  |
| County:        | Miami-Dade County         |  |
| City:          | Miami                     |  |
| Zipcode:       | 33129                     |  |
| Street:        | 2501 BRICKELL AV<br># 603 |  |
| Building Name: | BRICKELL PARK<br>CONDO    |  |
| Floor Number:  | 0                         |  |
| Longitude:     | W81° 47' 50.2''           |  |

### Latitude:

## Agent Info



Daniel Lombardi ☎ (305) 695-1600 ☎ (786) 525-6127 ᢂ daniel@lomardiproperties.com