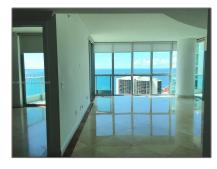

# Residential Lease For Rent

1,529 Sqft - 1331 Brickell Bay Dr # 2508, Miami, Florida 33131

### Basic Details

| Property Type:  | Residential Lease |  |
|-----------------|-------------------|--|
| Listing Type:   | For Rent          |  |
| Listing ID:     | A11287591         |  |
| Price:          | \$8,500           |  |
| Bedrooms:       | 2                 |  |
| Bathrooms:      | 2                 |  |
| Square Footage: | 1,529 Sqft        |  |
| Year Built:     | 2004              |  |