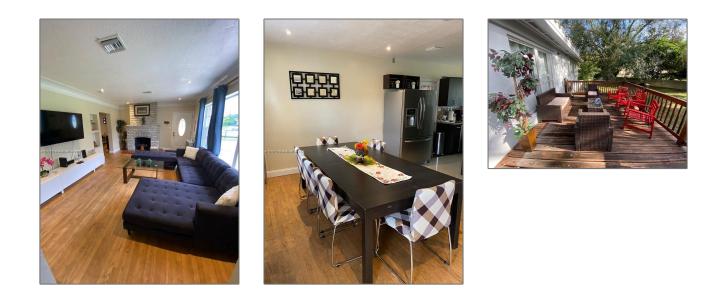

# **Residential Lease For Rent**

1,792 Sqft - 111 Florida Ave, Fort Lauderdale, Florida 33312

### **Basic Details**

| Property Type:  | <b>Residential Lease</b> |  |
|-----------------|--------------------------|--|
| Listing Type:   | For Rent                 |  |
| Listing ID:     | A11276730                |  |
| Price:          | \$3,600                  |  |
| Bedrooms:       | 3                        |  |
| Bathrooms:      | 2                        |  |
| Square Footage: | 1,792 Sqft               |  |
| Year Built:     | 1942                     |  |