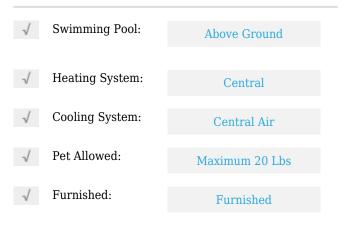

# **Residential Lease For Rent**

1,792 Sqft - 111 Florida Ave, Fort Lauderdale, Florida 33312





### **Basic Details**

| Property Type:  | <b>Residential Lease</b> |  |
|-----------------|--------------------------|--|
| Listing Type:   | For Rent                 |  |
| Listing ID:     | A11276730                |  |
| Price:          | \$3,600                  |  |
| Bedrooms:       | 3                        |  |
| Bathrooms:      | 2                        |  |
| Square Footage: | 1,792 Sqft               |  |
| Year Built:     | 1942                     |  |

#### Features



## Address Map

| Country: | US                    |
|----------|-----------------------|
| State:   | FL                    |
| County:  | <b>Broward County</b> |
| City:    | Fort Lauderdale       |
| Zipcode: | 33312                 |
| Street:  | 111 Florida Ave       |

| Building Name: | MELROSE PARK<br>SECT 1 |  |
|----------------|------------------------|--|
| Floor Number:  | 0                      |  |
| Longitude:     | W81° 48' 41.8''        |  |
| Latitude:      | N26° 7' 12.4''         |  |

# Agent Info



Daniel Lombardi ☎ (305) 695-1600 ☎ (786) 525-6127 ᢂ daniel@lomardiproperties.com