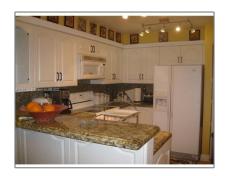

# Residential For Sale

1,000 Sqft - 8410 SW 154th Cir Ct # 620, Miami, Florida 33193

#### Basic Details

| Property Type:  | Residential |  |
|-----------------|-------------|--|
| Listing Type:   | For Sale    |  |
| Listing ID:     | A11287102   |  |
| Price:          | \$290,000   |  |
| Bedrooms:       | 2           |  |
| Bathrooms:      | 2           |  |
| Square Footage: | 1,000 Sqft  |  |
| Year Built:     | 1980        |  |