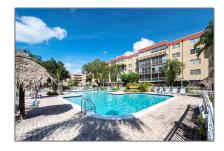

# Residential For Sale

1,260 Sqft - 408 NW 68th Ave # 201, Plantation, Florida 33317

### Basic Details

| Property Type:  | Residential |  |
|-----------------|-------------|--|
| Listing Type:   | For Sale    |  |
| Listing ID:     | A11287054   |  |
| Price:          | \$240,000   |  |
| Bedrooms:       | 2           |  |
| Bathrooms:      | 2           |  |
| Square Footage: | 1,260 Sqft  |  |
| Year Built:     | 1974        |  |

### Address Map

| Country:       | US                    |  |
|----------------|-----------------------|--|
| State:         | FL                    |  |
| County:        | <b>Broward County</b> |  |
| City:          | Plantation            |  |
| Zipcode:       | 33317                 |  |
| Street:        | 408 NW 68th Ave # 201 |  |
| Building Name: | POLYNESIAN<br>GARDENS |  |
| Floor Number:  | 0                     |  |
| Longitude:     | W81° 45' 47.8''       |  |