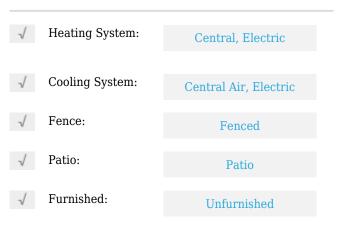

# **Residential Lease For Rent**

2,587 Sqft - 15282 SW 173rd Ln # 15282, Miami, Florida 33187









### **Basic Details**

| Property Type:  | <b>Residential Lease</b> |  |
|-----------------|--------------------------|--|
| Listing Type:   | For Rent                 |  |
| Listing ID:     | A11287178                |  |
| Price:          | \$3,700                  |  |
| Bedrooms:       | 4                        |  |
| Bathrooms:      | 2                        |  |
| Half Bathrooms: | 1                        |  |
| Square Footage: | 2,587 Sqft               |  |
| Year Built:     | 2015                     |  |
| Lot Area:       | 5,000 Sqft               |  |
|                 |                          |  |

#### Features



## Address Map

| Country: | US                |  |
|----------|-------------------|--|
| State:   | FL                |  |
| County:  | Miami-Dade County |  |
| City:    | Miami             |  |

| Zipcode:       | 33187                        |  |
|----------------|------------------------------|--|
| Street:        | 15282 SW 173rd Ln<br># 15282 |  |
| Building Name: | VENETIAN PARC<br>WEST        |  |
| Floor Number:  | 0                            |  |
| Longitude:     | W81° 33' 36.4''              |  |
| Latitude:      | N25° 36' 18''                |  |

# Agent Info



Daniel Lombardi ☎ (305) 695-1600 ☎ (786) 525-6127 ᢂ daniel@lomardiproperties.com