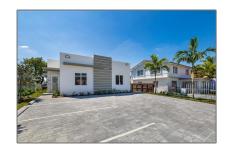

# **Residential Lease For Rent**

1,208 Sqft - 464 E 21st St # 464, Hialeah, Florida 33013

### Basic **Details**

| Property Type:  | <b>Residential Lease</b> |  |
|-----------------|--------------------------|--|
| Listing Type:   | For Rent                 |  |
| Listing ID:     | A11286946                |  |
| Price:          | \$3,399                  |  |
| Bedrooms:       | 3                        |  |
| Bathrooms:      | 2                        |  |
| Square Footage: | 1,208 Sqft               |  |
| Year Built:     | 2022                     |  |
|                 |                          |  |