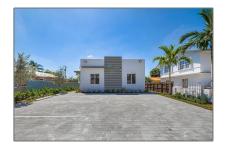

# **Residential Lease For Rent**

1,208 Sqft - 464 E 21st St # 464, Hialeah, Florida 33013

### Basic **Details**

| Property Type:  | <b>Residential Lease</b> |  |
|-----------------|--------------------------|--|
| Listing Type:   | For Rent                 |  |
| Listing ID:     | A11286946                |  |
| Price:          | \$3,399                  |  |
| Bedrooms:       | 3                        |  |
| Bathrooms:      | 2                        |  |
| Square Footage: | 1,208 Sqft               |  |
| Year Built:     | 2022                     |  |
|                 |                          |  |