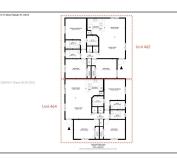

# **Residential Lease For Rent**

1,208 Sqft - 464 E 21st St # 464, Hialeah, Florida 33013

### Basic **Details**

| Property Type:  | <b>Residential Lease</b> |  |
|-----------------|--------------------------|--|
| Listing Type:   | For Rent                 |  |
| Listing ID:     | A11286946                |  |
| Price:          | \$3,399                  |  |
| Bedrooms:       | 3                        |  |
| Bathrooms:      | 2                        |  |
| Square Footage: | 1,208 Sqft               |  |
| Year Built:     | 2022                     |  |
|                 |                          |  |