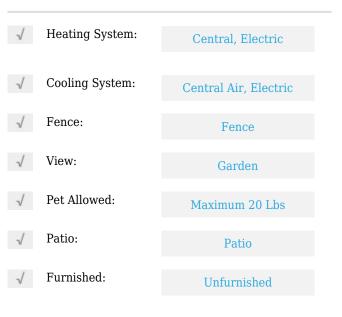

# **Residential Lease For Rent**

1,659 Sqft - 24941 SW 114th Ct, Homestead, Florida33032









### Basic **Details**

| Property Type:  | <b>Residential Lease</b> |  |
|-----------------|--------------------------|--|
| Listing Type:   | For Rent                 |  |
| Listing ID:     | A11286508                |  |
| Price:          | \$2,500                  |  |
| Bedrooms:       | 3                        |  |
| Bathrooms:      | 2                        |  |
| Half Bathrooms: | 1                        |  |
| Square Footage: | 1,659 Sqft               |  |
| Year Built:     | 2017                     |  |
| Lot Area:       | 2,122 Sqft               |  |

#### Features



## Address Map

| Country: | US                |
|----------|-------------------|
| State:   | FL                |
| County:  | Miami-Dade County |
| City:    | Homestead         |

| Zipcode:       | 33032                |  |
|----------------|----------------------|--|
| Street:        | 24941 SW 114th Ct    |  |
| Building Name: | COCO PALM<br>ESTATES |  |
| Floor Number:  | 0                    |  |
| Longitude:     | W81° 37' 25.5''      |  |
| Latitude:      | N25° 32' 8.1''       |  |

# Agent Info



Daniel Lombardi ☎ (305) 695-1600 ☎ (786) 525-6127 ᢂ daniel@lomardiproperties.com