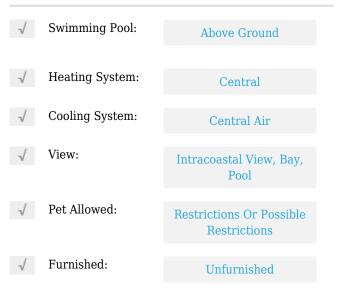

# **Residential Lease For Rent**

1,167 Sqft - 475 Brickell Ave # 4709, Miami, Florida 33131





#### **Basic Details**

| Property Type:  | <b>Residential Lease</b> |  |
|-----------------|--------------------------|--|
| Listing Type:   | For Rent                 |  |
| Listing ID:     | A11284960                |  |
| Price:          | \$5,500                  |  |
| Bedrooms:       | 2                        |  |
| Bathrooms:      | 2                        |  |
| Square Footage: | 1,167 Sqft               |  |
| Year Built:     | 2008                     |  |

#### Features



### Address Map

| Country:       | US                         |  |
|----------------|----------------------------|--|
| State:         | FL                         |  |
| County:        | Miami-Dade County          |  |
| City:          | Miami                      |  |
| Zipcode:       | 33131                      |  |
| Street:        | 475 Brickell Ave #<br>4709 |  |
| Building Name: | ICON BRICKELL<br>CONDO     |  |
| Floor Number:  | 0                          |  |
| Longitude:     | W81° 48' 37.4''            |  |
|                |                            |  |

Latitude:

## Agent Info



Daniel Lombardi ☎ (305) 695-1600 ☎ (786) 525-6127 ᢂ daniel@lomardiproperties.com