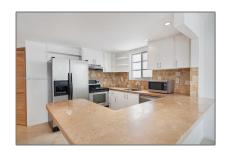

# Residential For Sale

681 Sqft - 949 Pennsylvania Ave # 201, Miami Beach, Florida 33139

#### Basic Details

| Property Type:  | Residential |  |
|-----------------|-------------|--|
| Listing Type:   | For Sale    |  |
| Listing ID:     | A11239196   |  |
| Price:          | \$299,000   |  |
| Bedrooms:       | 1           |  |
| Bathrooms:      | 1           |  |
| Square Footage: | 681 Sqft    |  |
| Year Built:     | 1966        |  |