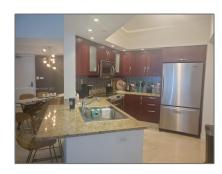

## Residential Lease For Rent

1,320 Sqft - 19900 E Country Club Dr # 607, Aventura, Florida 33180

## Basic Details

| Property Type:  | <b>Residential Lease</b> |  |
|-----------------|--------------------------|--|
| Listing Type:   | For Rent                 |  |
| Listing ID:     | A11286830                |  |
| Price:          | \$4,500                  |  |
| Bedrooms:       | 2                        |  |
| Bathrooms:      | 2                        |  |
| Square Footage: | 1,320 Sqft               |  |
| Year Built:     | 2007                     |  |