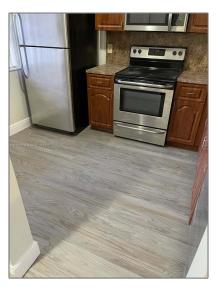

### Basic **Details**

| Property Type:  | <b>Residential Lease</b> |  |
|-----------------|--------------------------|--|
| Listing Type:   | For Rent                 |  |
| Listing ID:     | A11285220                |  |
| Price:          | \$2,345                  |  |
| Bedrooms:       | 2                        |  |
| Bathrooms:      | 2                        |  |
| Square Footage: | 1,385 Sqft               |  |
| Year Built:     | 1984                     |  |