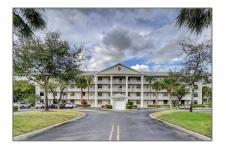

# **Residential Lease For Rent**

1,385 Sqft - 1705 Whitehall Dr # 102, Davie, Florida 33324

### Basic **Details**

| Property Type:  | <b>Residential Lease</b> |  |
|-----------------|--------------------------|--|
| Listing Type:   | For Rent                 |  |
| Listing ID:     | A11285220                |  |
| Price:          | \$2,345                  |  |
| Bedrooms:       | 2                        |  |
| Bathrooms:      | 2                        |  |
| Square Footage: | 1,385 Sqft               |  |
| Year Built:     | 1984                     |  |

## Address Map

| Country: | US                         |
|----------|----------------------------|
| State:   | FL                         |
| County:  | <b>Broward County</b>      |
| City:    | Davie                      |
| Zipcode: | 33324                      |
| Street:  | 1705 Whitehall Dr<br># 102 |

| Building Name: | WHITEHALL OF<br>PINE ISLAND |  |
|----------------|-----------------------------|--|
| Floor Number:  | 0                           |  |
| Longitude:     | W81° 43' 49.3''             |  |
| Latitude:      | N26° 5' 44.9''              |  |