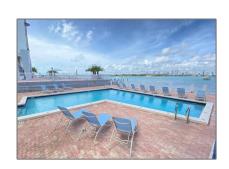

### Features

| √ Heating System: | Other           |
|-------------------|-----------------|
| ✓ Cooling System: | Central Air     |
| √ View:           | Bay, Other View |
| √ Furnished:      | Unfurnished     |