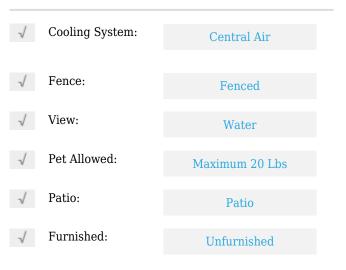

# **Residential Lease For Rent**

1,499 Sqft - 5288 Ellery Ter, West Palm Beach, Florida 33417









## Basic **Details**

| Property Type:  | <b>Residential Lease</b> |  |
|-----------------|--------------------------|--|
| Listing Type:   | For Rent                 |  |
| Listing ID:     | A11285712                |  |
| Price:          | \$2,500                  |  |
| Bedrooms:       | 3                        |  |
| Bathrooms:      | 2                        |  |
| Half Bathrooms: | 1                        |  |
| Square Footage: | 1,499 Sqft               |  |
| Year Built:     | 2017                     |  |
| Lot Area:       | 1,724 Sqft               |  |
|                 |                          |  |

#### Features



## Address Map

| Country: | US                |
|----------|-------------------|
| State:   | FL                |
| County:  | Palm Beach County |
| City:    | West Palm Beach   |

| Zipcode:       | 33417                   |  |
|----------------|-------------------------|--|
| Street:        | 5288 Ellery Ter         |  |
| Building Name: | CHARLESTON<br>COMMONS 2 |  |
| Floor Number:  | 0                       |  |
| Longitude:     | W81° 52' 44.3''         |  |
| Latitude:      | N26° 44' 28.8''         |  |

# Agent Info



Daniel Lombardi ☎ (305) 695-1600 ☎ (786) 525-6127 ᢂ daniel@lomardiproperties.com