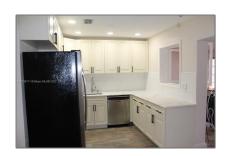

# Residential For Sale

1,111 Sqft - 2240 NE 37th St, Lighthouse Point, Florida 33064

### Basic Details

| Property Type:  | Residential |  |
|-----------------|-------------|--|
| Listing Type:   | For Sale    |  |
| Listing ID:     | A11239171   |  |
| Price:          | \$399,000   |  |
| Bedrooms:       | 2           |  |
| Bathrooms:      | 2           |  |
| Square Footage: | 1,111 Sqft  |  |
| Year Built:     | 1959        |  |
| Lot Area:       | 4,044 Sqft  |  |