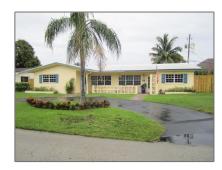

# Residential For Sale

1,111 Sqft - 2240 NE 37th St, Lighthouse Point, Florida 33064

### Basic Details

| Property Type:  | Residential |  |
|-----------------|-------------|--|
| Listing Type:   | For Sale    |  |
| Listing ID:     | A11239171   |  |
| Price:          | \$399,000   |  |
| Bedrooms:       | 2           |  |
| Bathrooms:      | 2           |  |
| Square Footage: | 1,111 Sqft  |  |
| Year Built:     | 1959        |  |
| Lot Area:       | 4,044 Sqft  |  |