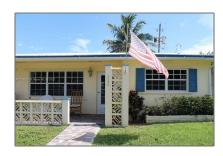

# Residential For Sale

1,111 Sqft - 2240 NE 37th St, Lighthouse Point, Florida 33064

### Basic Details

| Property Type:  | Residential |  |
|-----------------|-------------|--|
| Listing Type:   | For Sale    |  |
| Listing ID:     | A11239171   |  |
| Price:          | \$399,000   |  |
| Bedrooms:       | 2           |  |
| Bathrooms:      | 2           |  |
| Square Footage: | 1,111 Sqft  |  |
| Year Built:     | 1959        |  |
| Lot Area:       | 4,044 Sqft  |  |