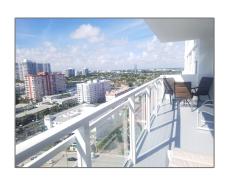

# Residential Lease For Rent

1,248 Sqft - 2030 S Ocean Dr # 1708, Hallandale Beach, Florida 33009

#### **Basic Details**

Property Type: **Residential Lease** Listing Type: **For Rent** Listing ID: A11285993 \$3,000 Price: Bedrooms: 2 2 Bathrooms: Square Footage: 1,248 Sqft Year Built: **1970** 

### **Features**

✓ Swimming Pool: Above Ground

√ Furnished: Furnished