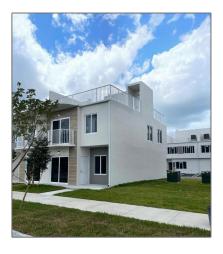

# **Residential Lease For Rent**

1,300 Sqft - 25680 SW 143rd Path # 25680, Homestead, Florida 33032

#### Basic **Details**

| Property Type:  | <b>Residential Lease</b> |  |
|-----------------|--------------------------|--|
| Listing Type:   | For Rent                 |  |
| Listing ID:     | A11286052                |  |
| Price:          | \$2,800                  |  |
| Bedrooms:       | 4                        |  |
| Bathrooms:      | 3                        |  |
| Half Bathrooms: | 1                        |  |
| Square Footage: | 1,300 Sqft               |  |

### Address Map

| US                             |
|--------------------------------|
| FL                             |
| Miami-Dade County              |
| Homestead                      |
| 33032                          |
| 25680 SW 143rd<br>Path # 25680 |
|                                |