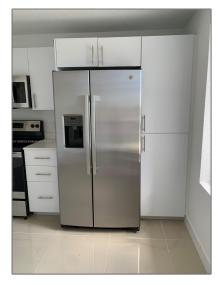

#### Basic **Details**

| Property Type:  | <b>Residential Lease</b> |  |
|-----------------|--------------------------|--|
| Listing Type:   | For Rent                 |  |
| Listing ID:     | A11286052                |  |
| Price:          | \$2,800                  |  |
| Bedrooms:       | 4                        |  |
| Bathrooms:      | 3                        |  |
| Half Bathrooms: | 1                        |  |
| Square Footage: | 1,300 Sqft               |  |