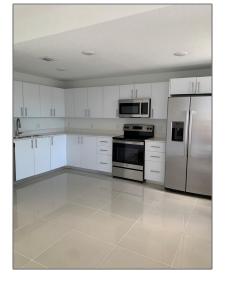

#### Basic **Details**

| Property Type:  | <b>Residential Lease</b> |  |
|-----------------|--------------------------|--|
| Listing Type:   | For Rent                 |  |
| Listing ID:     | A11286052                |  |
| Price:          | \$2,800                  |  |
| Bedrooms:       | 4                        |  |
| Bathrooms:      | 3                        |  |
| Half Bathrooms: | 1                        |  |
| Square Footage: | 1,300 Sqft               |  |