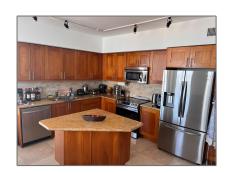

#### Basic Details

| Property Type:  | <b>Residential Lease</b> |  |
|-----------------|--------------------------|--|
| Listing Type:   | For Rent                 |  |
| Listing ID:     | A11285775                |  |
| Price:          | \$3,500                  |  |
| Bedrooms:       | 3                        |  |
| Bathrooms:      | 2                        |  |
| Square Footage: | 1,481 Sqft               |  |
| Year Built:     | 2007                     |  |

#### Features

| $\sqrt{}$ | Swimming Pool: | In Ground      |
|-----------|----------------|----------------|
| $\sqrt{}$ | Pet Allowed:   | Maximum 20 Lbs |
| $\sqrt{}$ | Furnished:     | Unfurnished    |