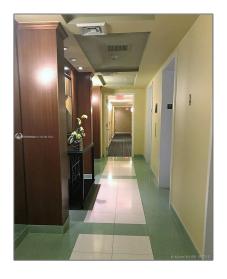

#### Basic Details

| Property Type:  | <b>Residential Lease</b> |  |
|-----------------|--------------------------|--|
| Listing Type:   | For Rent                 |  |
| Listing ID:     | A11285775                |  |
| Price:          | \$3,500                  |  |
| Bedrooms:       | 3                        |  |
| Bathrooms:      | 2                        |  |
| Square Footage: | 1,481 Sqft               |  |
| Year Built:     | 2007                     |  |

#### Features

| $\sqrt{}$ | Swimming Pool: | In Ground      |
|-----------|----------------|----------------|
| $\sqrt{}$ | Pet Allowed:   | Maximum 20 Lbs |
| $\sqrt{}$ | Furnished:     | Unfurnished    |