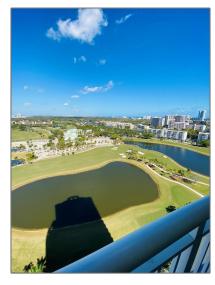

#### Basic Details

| Property Type:  | <b>Residential Lease</b> |  |
|-----------------|--------------------------|--|
| Listing Type:   | For Rent                 |  |
| Listing ID:     | A11285775                |  |
| Price:          | \$3,500                  |  |
| Bedrooms:       | 3                        |  |
| Bathrooms:      | 2                        |  |
| Square Footage: | 1,481 Sqft               |  |
| Year Built:     | 2007                     |  |

#### 2102E

Building Name: **DUO** 

COMDOMINIUM

**EAST** 

Floor Number: **0** 

Longitude: **W81° 52' 8.9''** 

Latitude: **N25° 59' 16.2''** 