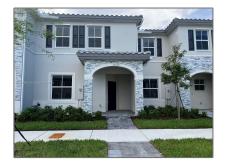

# **Residential Lease For Rent**

1,749 Sqft - 1820 SE 26th Ter, Homestead, Florida 33035

#### Basic Details

| Property Type:  | <b>Residential Lease</b> |  |
|-----------------|--------------------------|--|
| Listing Type:   | For Rent                 |  |
| Listing ID:     | A11285968                |  |
| Price:          | \$2,549                  |  |
| Bedrooms:       | 3                        |  |
| Bathrooms:      | 2                        |  |
| Half Bathrooms: | 1                        |  |
| Square Footage: | 1,749 Sqft               |  |
| Year Built:     | 2022                     |  |
| Lot Area:       | 2,112 Sqft               |  |
|                 |                          |  |

#### Address Map

| Country:       | US                |
|----------------|-------------------|
| State:         | FL                |
| County:        | Miami-Dade County |
| City:          | Homestead         |
| Zipcode:       | 33035             |
| Street:        | 1820 SE 26th Ter  |
| Building Name: | The Riviera Vence |