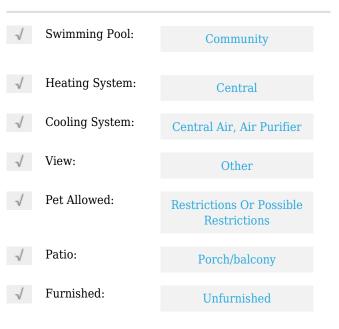

# **Residential Lease For Rent**

698 Sqft - 350 S Miami Ave # 1715, Miami, Florida 33130







### Basic Details

| Property Type:  | <b>Residential Lease</b> |  |
|-----------------|--------------------------|--|
| Listing Type:   | For Rent                 |  |
| Listing ID:     | A11284830                |  |
| Price:          | \$2,600                  |  |
| Bedrooms:       | 1                        |  |
| Bathrooms:      | 1                        |  |
| Square Footage: | 698 Sqft                 |  |
| Year Built:     | 2008                     |  |

#### Features



## Address Map

| Country: | US                |
|----------|-------------------|
| State:   | FL                |
| County:  | Miami-Dade County |
| City:    | Miami             |
| Zipcode: | 33130             |

| Street:        | 350 S Miami Ave #<br>1715 |  |
|----------------|---------------------------|--|
| Building Name: | WIND CONDO                |  |
| Floor Number:  | 0                         |  |
| Longitude:     | W81° 48' 20.7''           |  |
| Latitude:      | N25° 46' 13.6''           |  |

# Agent Info



Daniel Lombardi ☎ (305) 695-1600 ☎ (786) 525-6127 ᢂ daniel@lomardiproperties.com