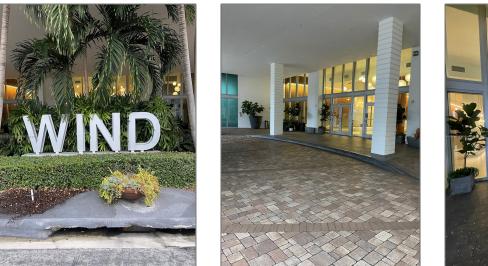

| Street:        | 350 S Miami Ave #<br>1715 |  |
|----------------|---------------------------|--|
| Building Name: | WIND CONDO                |  |
| Floor Number:  | 0                         |  |
| Longitude:     | W81° 48' 20.7''           |  |
| Latitude:      | N25° 46' 13.6''           |  |