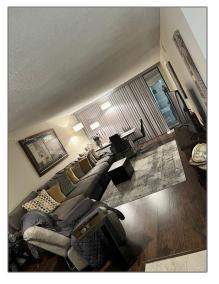

# **Residential For Sale**

1,130 Sqft - 600 Parkview Dr # 207, Hallandale Beach, Florida 33009

### **Basic Details**

| Property Type:  | Residential |  |
|-----------------|-------------|--|
| Listing Type:   | For Sale    |  |
| Listing ID:     | A11285816   |  |
| Price:          | \$350,000   |  |
| Bedrooms:       | 2           |  |
| Bathrooms:      | 2           |  |
| Square Footage: | 1,130 Sqft  |  |
| Year Built:     | 1979        |  |