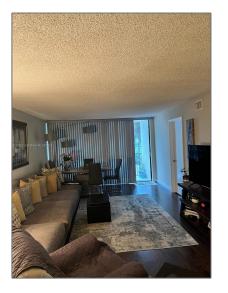

# **Residential For Sale**

1,130 Sqft - 600 Parkview Dr # 207, Hallandale Beach, Florida 33009

### **Basic Details**

| Property Type:  | Residential |  |
|-----------------|-------------|--|
| Listing Type:   | For Sale    |  |
| Listing ID:     | A11285816   |  |
| Price:          | \$350,000   |  |
| Bedrooms:       | 2           |  |
| Bathrooms:      | 2           |  |
| Square Footage: | 1,130 Sqft  |  |
| Year Built:     | 1979        |  |