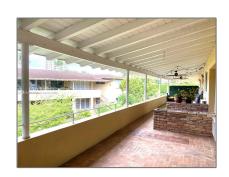

# Residential Lease For Rent

849 Sqft - 30 Park Dr#16, Bal Harbour, Florida 33154









### **Basic Details**

Property Type: **Residential Lease** Listing Type: **For Rent** Listing ID: A11285387 Price: \$2,450 Bedrooms: 1 1 Bathrooms: Square Footage: **849 Sqft** Year Built: 1949

### Address Map

| Country:       | US                          |  |
|----------------|-----------------------------|--|
| State:         | FL                          |  |
| County:        | Miami-Dade County           |  |
| City:          | Bal Harbour                 |  |
| Zipcode:       | 33154                       |  |
| Street:        | 30 Park Dr # 16             |  |
| Building Name: | WHITEHALL AT<br>BAL HARBOUR |  |
| Floor Number:  | 0                           |  |
| Longitude:     | W81° 52' 23.3"              |  |
|                |                             |  |

### **Featur