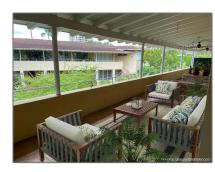

# Residential Lease For Rent

849 Sqft - 30 Park Dr#16, Bal Harbour, Florida 33154









### **Basic Details**

Property Type: **Residential Lease** Listing Type: **For Rent** Listing ID: A11285387 Price: \$2,450 Bedrooms: 1 1 Bathrooms: Square Footage: **849 Sqft** Year Built: 1949

### Address Map

| Country:       | US                          |  |
|----------------|-----------------------------|--|
| State:         | FL                          |  |
| County:        | Miami-Dade County           |  |
| City:          | Bal Harbour                 |  |
| Zipcode:       | 33154                       |  |
| Street:        | 30 Park Dr # 16             |  |
| Building Name: | WHITEHALL AT<br>BAL HARBOUR |  |
| Floor Number:  | 0                           |  |
| Longitude:     | W81° 52' 23.3"              |  |
|                |                             |  |

### **Feat