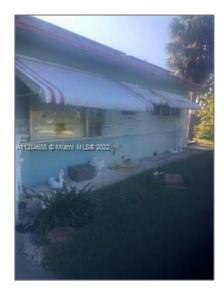

# Residential Lease For Rent

1,445 Sqft - 368 E Dayton Cir, Fort Lauderdale, Florida 33312

### Basic Details

| Property Type:  | <b>Residential Lease</b> |  |
|-----------------|--------------------------|--|
| Listing Type:   | For Rent                 |  |
| Listing ID:     | A11284688                |  |
| Price:          | \$2,600                  |  |
| Bedrooms:       | 3                        |  |
| Bathrooms:      | 3                        |  |
| Square Footage: | 1,445 Sqft               |  |
| Year Built:     | 1952                     |  |
| Lot Area:       | 17,378 Sqft              |  |