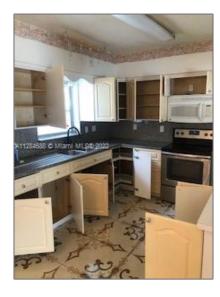

# Residential Lease For Rent

1,445 Sqft - 368 E Dayton Cir, Fort Lauderdale, Florida 33312

### Basic Details

| Property Type:  | <b>Residential Lease</b> |  |
|-----------------|--------------------------|--|
| Listing Type:   | For Rent                 |  |
| Listing ID:     | A11284688                |  |
| Price:          | \$2,600                  |  |
| Bedrooms:       | 3                        |  |
| Bathrooms:      | 3                        |  |
| Square Footage: | 1,445 Sqft               |  |
| Year Built:     | 1952                     |  |
| Lot Area:       | 17,378 Sqft              |  |