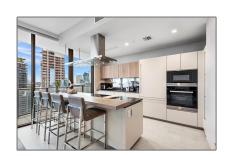

# Residential Lease For Rent

1,800 Sqft - 1000 Brickell Plz, Miami, Florida 33131

Furnished

### **Basic Details**

Property Type: **Residential Lease** Listing Type: **For Rent** Listing ID: A11285344 Price: \$18,000 Bedrooms: 3 Bathrooms: 3 Half Bathrooms: 1 Square Footage: 1,800 Sqft 2019 Year Built:

### **Features**

Furnished:

| $\sqrt{}$ | View: | Other |
|-----------|-------|-------|
|           |       |       |