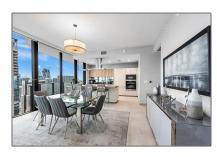

# Residential Lease For Rent

1,800 Sqft - 1000 Brickell Plz, Miami, Florida 33131

Furnished

### **Basic Details**

Property Type: **Residential Lease** Listing Type: **For Rent** Listing ID: A11285344 Price: \$18,000 Bedrooms: 3 Bathrooms: 3 Half Bathrooms: 1 Square Footage: 1,800 Sqft 2019 Year Built:

### **Features**

Furnished:

| $\sqrt{}$ | View: | Other |
|-----------|-------|-------|
|           |       |       |