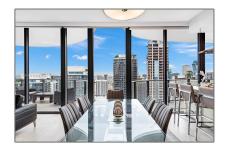

# Residential Lease For Rent

1,800 Sqft - 1000 Brickell Plz, Miami, Florida 33131

Furnished

### **Basic Details**

Property Type: **Residential Lease** Listing Type: **For Rent** Listing ID: A11285344 Price: \$18,000 Bedrooms: 3 Bathrooms: 3 Half Bathrooms: 1 Square Footage: 1,800 Sqft 2019 Year Built:

### **Features**

Furnished:

| $\sqrt{}$ | View: | Other |
|-----------|-------|-------|
|           |       |       |