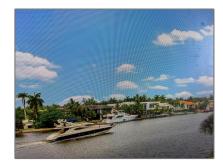

### Features

| √ Heating System: | Central, Electric     |
|-------------------|-----------------------|
| √ Cooling System: | Central Air, Electric |
| √ View:           | Intracoastal View     |

Building Name: WATERVIEW