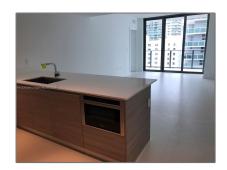

#### Basic Details

| Property Type:  | Residential Lease |  |
|-----------------|-------------------|--|
| Listing Type:   | For Rent          |  |
| Listing ID:     | A11276346         |  |
| Price:          | \$3,900           |  |
| Bedrooms:       | 2                 |  |
| Bathrooms:      | 2                 |  |
| Square Footage: | 962 Sqft          |  |
| Year Built:     | 2016              |  |
|                 |                   |  |

#### Features

| $\sqrt{}$ | Swimming Pool:  | Community                      |
|-----------|-----------------|--------------------------------|
| $\sqrt{}$ | Heating System: | Central                        |
| $\sqrt{}$ | Cooling System: | Central Air                    |
| $\sqrt{}$ | View:           | Other                          |
| $\sqrt{}$ | Pet Allowed:    | Maximum 20 Lbs                 |
| $\sqrt{}$ | Patio:          | Porch/balcony, Open<br>Balcony |
| $\sqrt{}$ | Furnished:      | Unfurnished                    |