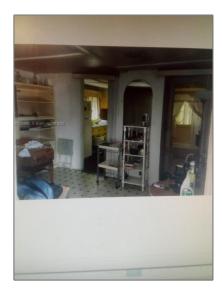

# Residential For Sale

 $572~\mathrm{Sqft}$  -  $648~\mathrm{W}$  10th St, Riviera Beach, Florida 33404

### Basic Details

| Property Type:  | Residential |  |
|-----------------|-------------|--|
| Listing Type:   | For Sale    |  |
| Listing ID:     | A11284860   |  |
| Price:          | \$175,000   |  |
| Bedrooms:       | 2           |  |
| Bathrooms:      | 1           |  |
| Square Footage: | 572 Sqft    |  |
| Year Built:     | 1954        |  |
| Lot Area:       | 5,048 Sqft  |  |