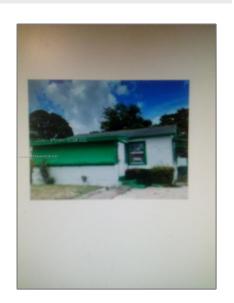

# Residential For Sale

 $572~\mathrm{Sqft}$  -  $648~\mathrm{W}$  10th St, Riviera Beach, Florida 33404

### Basic Details

| Property Type:  | Residential |  |
|-----------------|-------------|--|
| Listing Type:   | For Sale    |  |
| Listing ID:     | A11284860   |  |
| Price:          | \$175,000   |  |
| Bedrooms:       | 2           |  |
| Bathrooms:      | 1           |  |
| Square Footage: | 572 Sqft    |  |
| Year Built:     | 1954        |  |
| Lot Area:       | 5,048 Sqft  |  |