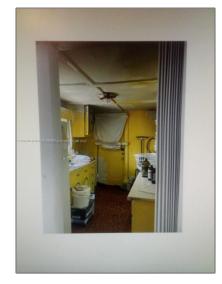

# Residential For Sale

 $572~\mathrm{Sqft}$  -  $648~\mathrm{W}$  10th St, Riviera Beach, Florida 33404

### Basic Details

| Property Type:  | Residential |  |
|-----------------|-------------|--|
| Listing Type:   | For Sale    |  |
| Listing ID:     | A11284860   |  |
| Price:          | \$175,000   |  |
| Bedrooms:       | 2           |  |
| Bathrooms:      | 1           |  |
| Square Footage: | 572 Sqft    |  |
| Year Built:     | 1954        |  |
| Lot Area:       | 5,048 Sqft  |  |