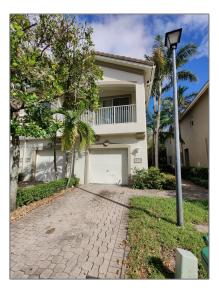

# **Residential Lease For Rent**

1,022 Sqft - 3211 Laurel Ridge Cir # 3211, Riviera Beach, Florida 33404

## Basic **Details**

| Property Type:  | <b>Residential Lease</b> |  |
|-----------------|--------------------------|--|
| Listing Type:   | For Rent                 |  |
| Listing ID:     | A11284783                |  |
| Price:          | \$1,900                  |  |
| Bedrooms:       | 2                        |  |
| Bathrooms:      | 2                        |  |
| Square Footage: | 1,022 Sqft               |  |
| Year Built:     | 2005                     |  |
| Lot Area:       | 1,282 Sqft               |  |