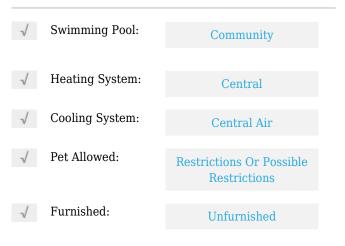

# **Residential Lease For Rent**

1,022 Sqft - 3211 Laurel Ridge Cir # 3211, Riviera Beach, Florida 33404









## Basic **Details**

| Property Type:  | <b>Residential Lease</b> |  |
|-----------------|--------------------------|--|
| Listing Type:   | For Rent                 |  |
| Listing ID:     | A11284783                |  |
| Price:          | \$1,900                  |  |
| Bedrooms:       | 2                        |  |
| Bathrooms:      | 2                        |  |
| Square Footage: | 1,022 Sqft               |  |
| Year Built:     | 2005                     |  |
| Lot Area:       | 1,282 Sqft               |  |

#### Features



### Address Map

| Country: | US                   |
|----------|----------------------|
| State:   | FL                   |
| County:  | Palm Beach County    |
| City:    | <b>Riviera Beach</b> |
| Zipcode: | 33404                |

| Street:        | 3211 Laurel Ridge<br>Cir # 3211 |  |
|----------------|---------------------------------|--|
| Building Name: | THOUSAND OAKS                   |  |
| Floor Number:  | 0                               |  |
| Longitude:     | W81° 54' 50.4''                 |  |
| Latitude:      | N26° 47' 16.9''                 |  |

# Agent Info



Daniel Lombardi ☎ (305) 695-1600 ☎ (786) 525-6127 ᢂ daniel@lomardiproperties.com