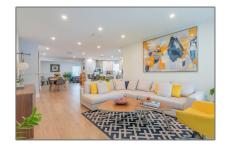

# Residential Lease For Rent

1,747 Sqft - 2300 SW 10th St # 2300, Miami, Florida 33135

### Basic Details

| Property Type:  | Residential Lease |  |
|-----------------|-------------------|--|
| Listing Type:   | For Rent          |  |
| Listing ID:     | A11284432         |  |
| Price:          | \$5,000           |  |
| Bedrooms:       | 3                 |  |
| Bathrooms:      | 2                 |  |
| Square Footage: | 1,747 Sqft        |  |
| Year Built:     | 1962              |  |
| Lot Area:       | 5,335 Sqft        |  |