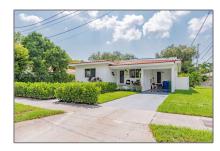

# Residential Lease For Rent

1,747 Sqft - 2300 SW 10th St # 2300, Miami, Florida 33135

### Basic Details

| Property Type:  | Residential Lease |  |
|-----------------|-------------------|--|
| Listing Type:   | For Rent          |  |
| Listing ID:     | A11284432         |  |
| Price:          | \$5,000           |  |
| Bedrooms:       | 3                 |  |
| Bathrooms:      | 2                 |  |
| Square Footage: | 1,747 Sqft        |  |
| Year Built:     | 1962              |  |
| Lot Area:       | 5,335 Sqft        |  |

## Address Map

| Country:       | US                        |  |
|----------------|---------------------------|--|
| State:         | FL                        |  |
| County:        | Miami-Dade County         |  |
| City:          | Miami                     |  |
| Zipcode:       | 33135                     |  |
| Street:        | 2300 SW 10th St #<br>2300 |  |
| Building Name: | BYAN PARK                 |  |
| Floor Number:  | 0                         |  |
| Longitude:     | W81° 46' 1''              |  |
|                |                           |  |