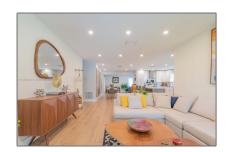

# Residential Lease For Rent

1,747 Sqft - 2300 SW 10th St # 2300, Miami, Florida 33135

### Basic Details

| Property Type:  | Residential Lease |  |
|-----------------|-------------------|--|
| Listing Type:   | For Rent          |  |
| Listing ID:     | A11284432         |  |
| Price:          | \$5,000           |  |
| Bedrooms:       | 3                 |  |
| Bathrooms:      | 2                 |  |
| Square Footage: | 1,747 Sqft        |  |
| Year Built:     | 1962              |  |
| Lot Area:       | 5,335 Sqft        |  |