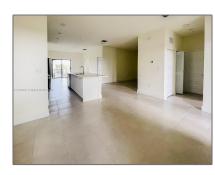

# Residential Lease For Rent

1,135 Sqft - 8005 NW 104th Ave # 25, Doral, Florida 33178

## **Basic Details**

Property Type: **Residential Lease** Listing Type: **For Rent** Listing ID: A11284541 Price: \$2,890 Bedrooms: 2 2 Bathrooms: Square Footage: 1,135 Sqft Year Built: 2021

| Address Map    |                           |  |
|----------------|---------------------------|--|
| Country:       | US                        |  |
| State:         | FL                        |  |
| County:        | Miami-Dade County         |  |
| City:          | Doral                     |  |
| Zipcode:       | 33178                     |  |
| Street:        | 8005 NW 104th Ave<br># 25 |  |
| Building Name: | Apex at Park<br>Central   |  |
| Floor Number:  | 0                         |  |
| Longitude:     | W81° 38' 1.5"             |  |