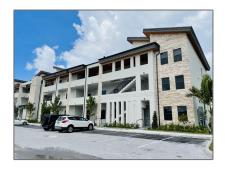

# Residential Lease For Rent

1,135 Sqft - 8005 NW 104th Ave # 25, Doral, Florida 33178

## **Basic Details**

Property Type: **Residential Lease** Listing Type: **For Rent** Listing ID: A11284541 Price: \$2,890 Bedrooms: 2 2 Bathrooms: Square Footage: 1,135 Sqft Year Built: 2021

| Address Map    |                           |  |
|----------------|---------------------------|--|
| Country:       | US                        |  |
| State:         | FL                        |  |
| County:        | Miami-Dade County         |  |
| City:          | Doral                     |  |
| Zipcode:       | 33178                     |  |
| Street:        | 8005 NW 104th Ave<br># 25 |  |
| Building Name: | Apex at Park<br>Central   |  |
| Floor Number:  | 0                         |  |
| Longitude:     | W81° 38' 1.5"             |  |