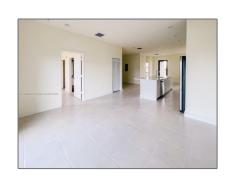

# Residential Lease For Rent

1,135 Sqft - 8005 NW 104th Ave # 25, Doral, Florida 33178

## **Basic Details**

Property Type: **Residential Lease** Listing Type: **For Rent** Listing ID: A11284541 Price: \$2,890 Bedrooms: 2 2 Bathrooms: Square Footage: 1,135 Sqft Year Built: 2021

| Address Map    |                           |  |
|----------------|---------------------------|--|
| Country:       | US                        |  |
| State:         | FL                        |  |
| County:        | Miami-Dade County         |  |
| City:          | Doral                     |  |
| Zipcode:       | 33178                     |  |
| Street:        | 8005 NW 104th Ave<br># 25 |  |
| Building Name: | Apex at Park<br>Central   |  |
| Floor Number:  | 0                         |  |
| Longitude:     | W81° 38' 1.5"             |  |