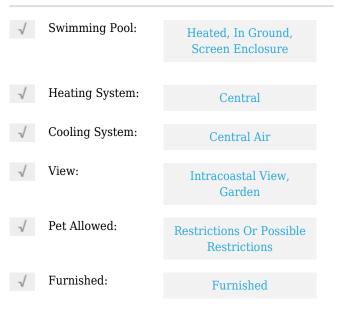

# **Residential Lease For Rent**

3,177 Sqft - 2626 Alamanda Ct, Fort Lauderdale, Florida 33301





#### **Basic Details**

| Property Type:  | <b>Residential Lease</b> |  |
|-----------------|--------------------------|--|
| Listing Type:   | For Rent                 |  |
| Listing ID:     | A11283264                |  |
| Price:          | \$13,500                 |  |
| Bedrooms:       | 5                        |  |
| Bathrooms:      | 4                        |  |
| Square Footage: | 3,177 Sqft               |  |
| Year Built:     | 2005                     |  |
| Lot Area:       | 7,500 Sqft               |  |

#### Features



### Address Map

| Country:       | US                    |  |
|----------------|-----------------------|--|
| State:         | FL                    |  |
| County:        | <b>Broward County</b> |  |
| City:          | Fort Lauderdale       |  |
| Zipcode:       | 33301                 |  |
| Street:        | 2626 Alamanda Ct      |  |
| Building Name: | IDLEWYLD              |  |
| Floor Number:  | 0                     |  |
| Longitude:     | W81° 53' 22.6''       |  |
|                |                       |  |

## Latitude:

# Agent Info



Daniel Lombardi ☎ (305) 695-1600 ☎ (786) 525-6127 ᢂ daniel@lomardiproperties.com