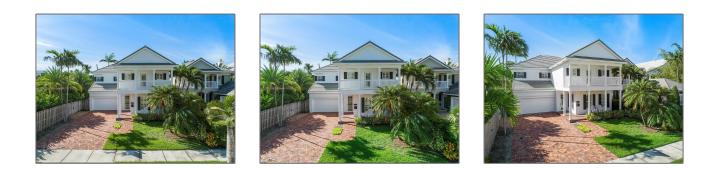

# **Residential Lease For Rent**

3,177 Sqft - 2626 Alamanda Ct, Fort Lauderdale, Florida 33301

#### **Basic Details**

| Property Type:  | <b>Residential Lease</b> |  |
|-----------------|--------------------------|--|
| Listing Type:   | For Rent                 |  |
| Listing ID:     | A11283264                |  |
| Price:          | \$13,500                 |  |
| Bedrooms:       | 5                        |  |
| Bathrooms:      | 4                        |  |
| Square Footage: | 3,177 Sqft               |  |
| Year Built:     | 2005                     |  |
| Lot Area:       | 7,500 Sqft               |  |