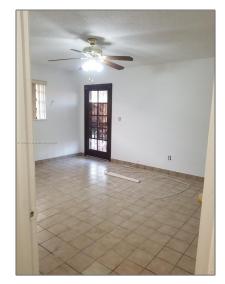

#### **Basic Details**

| Property Type:  | <b>Residential Lease</b> |  |
|-----------------|--------------------------|--|
| Listing Type:   | For Rent                 |  |
| Listing ID:     | A11284312                |  |
| Price:          | \$2,800                  |  |
| Bedrooms:       | 3                        |  |
| Bathrooms:      | 2                        |  |
| Square Footage: | 1,134 Sqft               |  |
| Year Built:     | 1984                     |  |

### Features

√ Pet Allowed:

Restrictions Or Possible Restrictions

Furnished:

Unfurnished

Building Name: **ALAMEDA HOMES** 

**CONDO** 

Floor Number: **0** 