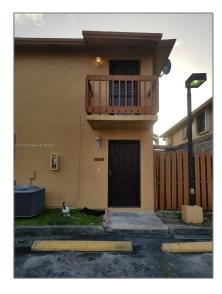

# Residential Lease For Rent

1,134 Sqft - 5338 W 23rd Ct # 3, Hialeah, Florida 33016

#### **Basic Details**

| Property Type:  | <b>Residential Lease</b> |  |
|-----------------|--------------------------|--|
| Listing Type:   | For Rent                 |  |
| Listing ID:     | A11284312                |  |
| Price:          | \$2,800                  |  |
| Bedrooms:       | 3                        |  |
| Bathrooms:      | 2                        |  |
| Square Footage: | 1,134 Sqft               |  |
| Year Built:     | 1984                     |  |

### Address Map

| Country: | US                 |
|----------|--------------------|
| State:   | FL                 |
| County:  | Miami-Dade County  |
| City:    | Hialeah            |
| Zipcode: | 33016              |
| Street:  | 5338 W 23rd Ct # 3 |