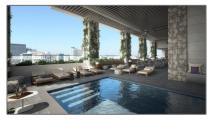

### Features

| <br>Swimming Pool:  | Above Ground     |
|---------------------|------------------|
| <br>Cooling System: | Electric         |
| <br>Fence:          | Fenced           |
| <br>View:           | Other            |
| <br>Pet Allowed:    | More Than 20 Lbs |
| <br>Patio:          | Deck             |
| <br>Furnished:      | Furnished        |