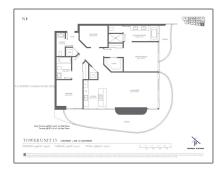

# **Residential Lease For Rent**

1,446 Sqft - 1000 Brickell Plz # 2515, Miami, Florida 33131

### Basic **Details**

| Property Type:  | <b>Residential Lease</b> |  |
|-----------------|--------------------------|--|
| Listing Type:   | For Rent                 |  |
| Listing ID:     | A11283992                |  |
| Price:          | \$9,000                  |  |
| Bedrooms:       | 2                        |  |
| Bathrooms:      | 2                        |  |
| Half Bathrooms: | 1                        |  |
| Square Footage: | 1,446 Sqft               |  |
| Year Built:     | 2019                     |  |