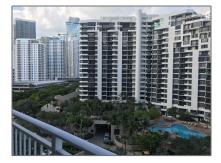

# **Residential Lease For Rent**

985 Sqft - 770 Claughton Island Dr # 1113, Miami, Florida 33131

### Basic **Details**

| Property Type:  | <b>Residential Lease</b> |  |
|-----------------|--------------------------|--|
| Listing Type:   | For Rent                 |  |
| Listing ID:     | A11283335                |  |
| Price:          | \$3,700                  |  |
| Bedrooms:       | 2                        |  |
| Bathrooms:      | 2                        |  |
| Square Footage: | 985 Sqft                 |  |
| Year Built:     | 1990                     |  |
|                 |                          |  |

| Building Name: | ISOLA CONDO     |  |
|----------------|-----------------|--|
| Floor Number:  | 0               |  |
| Longitude:     | W81° 48' 57.1'' |  |
| Latitude:      | N25° 45' 58''   |  |