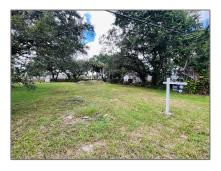

## Land/boat Docks For Sale

- 1951 SW 30th Ter, Fort Lauderdale, Florida 33312

## Basic **Details**

| Property Type: | Land/boat Docks |
|----------------|-----------------|
| Listing Type:  | For Sale        |
| Listing ID:    | A11283888       |
| Price:         | \$250,000       |
| Lot Area:      | 10,009 Sqft     |

## Address Map

| Country:       | US                    |  |
|----------------|-----------------------|--|
| State:         | FL                    |  |
| County:        | <b>Broward County</b> |  |
| City:          | Fort Lauderdale       |  |
| Zipcode:       | 33312                 |  |
| Street:        | 1951 SW 30th Ter      |  |
| Building Name: | CHULA PLAT            |  |
| Floor Number:  | 0                     |  |
| Longitude:     | W81° 48' 54''         |  |
| Latitude:      | N26° 5' 49.4''        |  |