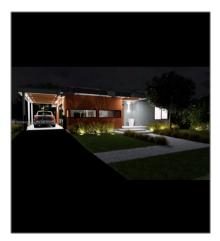

## Land/boat Docks For Sale

- 1951 SW 30th Ter, Fort Lauderdale, Florida 33312

## Basic **Details**

| Property Type: | Land/boat Docks |
|----------------|-----------------|
| Listing Type:  | For Sale        |
| Listing ID:    | A11283888       |
| Price:         | \$250,000       |
| Lot Area:      | 10,009 Sqft     |