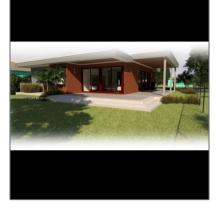

## Land/boat Docks For Sale

- 1951 SW 30th Ter, Fort Lauderdale, Florida 33312

## Basic **Details**

| Property Type: | Land/boat Docks |
|----------------|-----------------|
| Listing Type:  | For Sale        |
| Listing ID:    | A11283888       |
| Price:         | \$250,000       |
| Lot Area:      | 10,009 Sqft     |