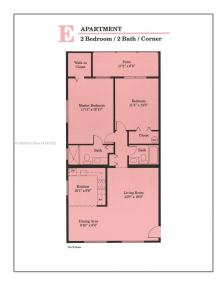

# Residential For Sale

1,166 Sqft - 13455 SW 9th Ct # J, Pembroke Pines, Florida 33027

### Basic Details

| Property Type:  | Residential |  |
|-----------------|-------------|--|
| Listing Type:   | For Sale    |  |
| Listing ID:     | A11283854   |  |
| Price:          | \$210,000   |  |
| Bedrooms:       | 2           |  |
| Bathrooms:      | 2           |  |
| Square Footage: | 1,166 Sqft  |  |
| Year Built:     | 1985        |  |