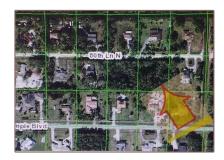

## Address Map

| Country:       | US                       |  |
|----------------|--------------------------|--|
| State:         | FL                       |  |
| County:        | <b>Palm Beach County</b> |  |
| City:          | Loxahatchee              |  |
| Zipcode:       | 33470                    |  |
| Street:        | 15352 80th Ln N          |  |
| Building Name: | Sec 19                   |  |
| Floor Number:  | 0                        |  |
| Longitude:     | W81° 44' 17.4''          |  |
| Latitude:      | N26° 47' 47.5"           |  |