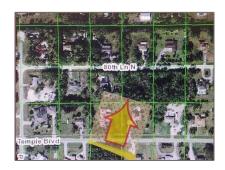

## Address Map

| Country:       | US                       |  |
|----------------|--------------------------|--|
| State:         | FL                       |  |
| County:        | <b>Palm Beach County</b> |  |
| City:          | Loxahatchee              |  |
| Zipcode:       | 33470                    |  |
| Street:        | 15352 80th Ln N          |  |
| Building Name: | Sec 19                   |  |
| Floor Number:  | 0                        |  |
| Longitude:     | W81° 44' 17.4''          |  |
| Latitude:      | N26° 47' 47.5"           |  |