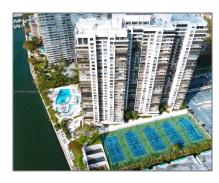

# Residential Lease For Rent

1,560 Sqft - 2333 Brickell Ave. # 1416, Miami, Florida 33129-2435









#### Basic Details

**Residential Lease** Property Type: Listing Type: **For Rent** Listing ID: A11283425 \$4,800 Price: Bedrooms: 2 Bathrooms: 2 1,560 Sqft

### Address Map

Square Footage:

| Country:       | US                           |  |
|----------------|------------------------------|--|
| State:         | FL                           |  |
| County:        | Miami-Dade County            |  |
| City:          | Miami                        |  |
| Zipcode:       | 33129-2435                   |  |
| Street:        | 2333 Brickell Ave.<br># 1416 |  |
| Building Name: | Brickell Bay Club<br>Condo   |  |
| Floor Number:  | 0                            |  |
| Longitude:     | W81° 47' 39.7''              |  |
| Latitude:      | N25° 45' 23.2''              |  |

### Features

Swimmi