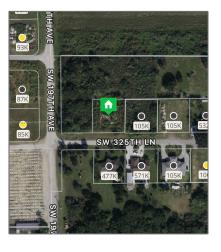

## Land/boat Docks For Sale

- 19607 SW 325th Ln, Homestead, Florida 33030

## Address Map

| Country:       | US                     |  |
|----------------|------------------------|--|
| State:         | FL                     |  |
| County:        | Miami-Dade County      |  |
| City:          | Homestead              |  |
| Zipcode:       | 33030                  |  |
| Street:        | 19607 SW 325th Ln      |  |
| Building Name: | GROVE ISLANDS 1<br>SUB |  |
| Floor Number:  | 0                      |  |
| Longitude:     | W81° 29' 27.4''        |  |
| Latitude:      | N25° 27' 52''          |  |