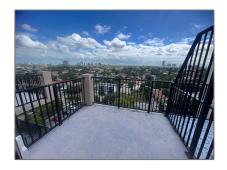

# Residential Lease For Rent

824 Sqft - 3410 Coral Way # 6, Miami, Florida 33145

#### Basic Details

| Property Type:  | <b>Residential Lease</b> |  |
|-----------------|--------------------------|--|
| Listing Type:   | For Rent                 |  |
| Listing ID:     | A11282069                |  |
| Price:          | \$2,600                  |  |
| Bedrooms:       | 2                        |  |
| Bathrooms:      | 2                        |  |
| Square Footage: | 824 Sqft                 |  |
| Year Built:     | 2007                     |  |