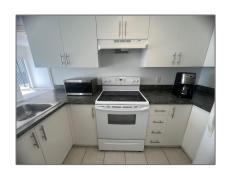

# Residential Lease For Rent

824 Sqft - 3410 Coral Way # 6, Miami, Florida 33145

#### Basic Details

| Property Type:  | <b>Residential Lease</b> |  |
|-----------------|--------------------------|--|
| Listing Type:   | For Rent                 |  |
| Listing ID:     | A11282069                |  |
| Price:          | \$2,600                  |  |
| Bedrooms:       | 2                        |  |
| Bathrooms:      | 2                        |  |
| Square Footage: | 824 Sqft                 |  |
| Year Built:     | 2007                     |  |