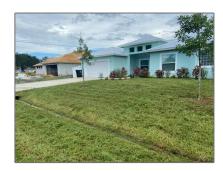

# Residential Lease For Rent

- 4609 SW Pearl St # 4609, Port St. Lucie, Florida 34953

#### **Basic Details**

Property Type: Residential Lease
Listing Type: For Rent
Listing ID: A11282547
Price: \$4,000
Bedrooms: 6
Bathrooms: 3
Lot Area: 10,000 Sqft

### Address Map

| Country:       | US                          |  |
|----------------|-----------------------------|--|
| State:         | FL                          |  |
| County:        | St Lucie County             |  |
| City:          | Port St. Lucie              |  |
| Zipcode:       | 34953                       |  |
| Street:        | 4609 SW Pearl St #<br>4609  |  |
| Building Name: | PORT ST LUCIE<br>SECTION 33 |  |
| Floor Number:  | 0                           |  |
| Longitude:     | W81° 37' 7.2''              |  |
|                |                             |  |