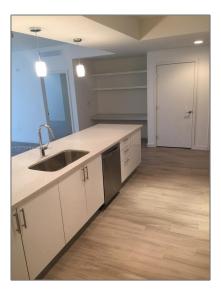

## Basic Details

| Property Type:  | <b>Residential Lease</b> |  |
|-----------------|--------------------------|--|
| Troperty Type.  | Residential Lease        |  |
| Listing Type:   | For Rent                 |  |
| Listing ID:     | A11282178                |  |
| Price:          | \$4,400                  |  |
| Bedrooms:       | 2                        |  |
| Bathrooms:      | 2                        |  |
| Square Footage: | 1,274 Sqft               |  |
| Year Built:     | 2015                     |  |

#### Features

| <br>Swimming Pool:  | Community, Above<br>Ground |
|---------------------|----------------------------|
| <br>Heating System: | Electric                   |
| <br>Cooling System: | Electric                   |
| <br>Furnished:      | Unfurnished                |