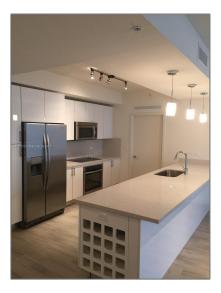

## Basic Details

| Property Type:  | <b>Residential Lease</b> |  |
|-----------------|--------------------------|--|
| Troperty Type.  | Residential Lease        |  |
| Listing Type:   | For Rent                 |  |
| Listing ID:     | A11282178                |  |
| Price:          | \$4,400                  |  |
| Bedrooms:       | 2                        |  |
| Bathrooms:      | 2                        |  |
| Square Footage: | 1,274 Sqft               |  |
| Year Built:     | 2015                     |  |

#### Features

| <br>Swimming Pool:  | Community, Above<br>Ground |
|---------------------|----------------------------|
| <br>Heating System: | Electric                   |
| <br>Cooling System: | Electric                   |
| <br>Furnished:      | Unfurnished                |