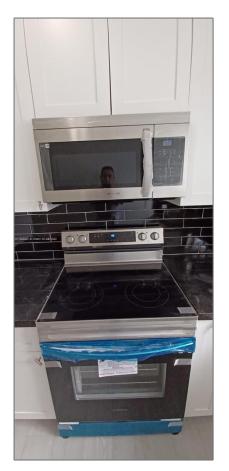

### **Basic Details**

| Property Type:  | <b>Residential Lease</b> |  |
|-----------------|--------------------------|--|
| Listing Type:   | For Rent                 |  |
| Listing ID:     | A11282224                |  |
| Price:          | \$2,300                  |  |
| Bedrooms:       | 2                        |  |
| Bathrooms:      | 2                        |  |
| Square Footage: | 5,521 Sqft               |  |
| Year Built:     | 1925                     |  |
| Lot Area:       | 5,000 Sqft               |  |