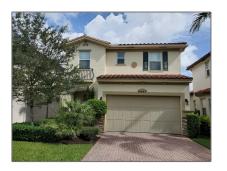

# **Residential Lease For Rent**

2,252 Sqft - 6467 Osprey Landing Street, Davie, Florida 33314

#### Basic **Details**

| Property Type:  | <b>Residential Lease</b> |  |
|-----------------|--------------------------|--|
| Listing Type:   | For Rent                 |  |
| Listing ID:     | A11281887                |  |
| Price:          | \$3,700                  |  |
| Bedrooms:       | 3                        |  |
| Bathrooms:      | 2                        |  |
| Half Bathrooms: | 1                        |  |
| Square Footage: | 2,252 Sqft               |  |
| Year Built:     | 2017                     |  |
| Lot Area:       | 3,875 Sqft               |  |
|                 |                          |  |